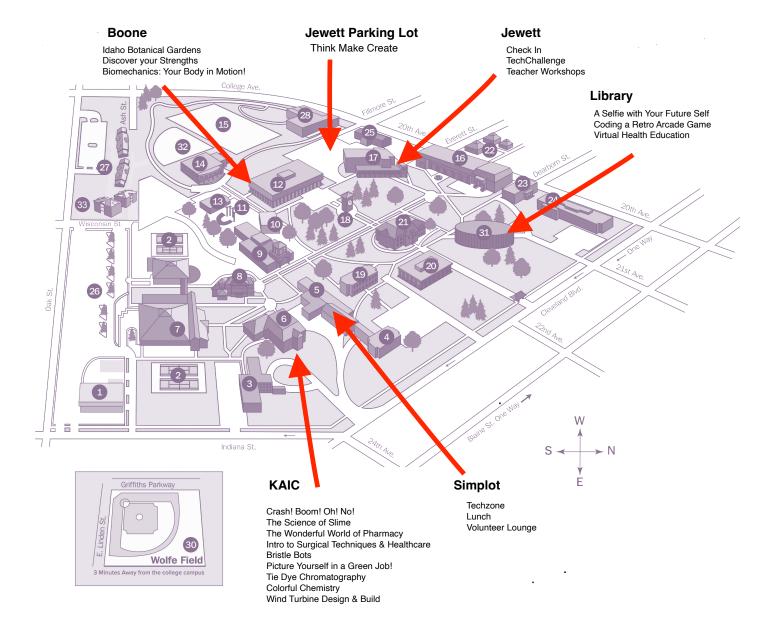

### ADMINISTRATION AND STAFF

- 1 Facilities Department
- 9 Hendren Hall
- 21 Sterry Hall
- 22 Margaret Boone House

#### **STUDENT LIFE**

- 3 Anderson Residence Hall
- 4 Simplot Residence Hall
- 5 Simplot Dining Hall
- 11 Centennial Amphitheater
- 14 McCain Student Center
  College Store (Main Floor)
  Mail Center (Basement)
  The Winston and Diane Moore Outdoor Program Center (Basement)
- 18 Morrison Quadrangle & Clock Tower
- 19 Finney Residence Hall
- 23 Voorhees Residence Hall
- 24 Hayman Residence Hall
- 27 Village Apartments
- 33 Owyhee & Sawtooth Residence Hall

### **ACADEMICS**

- 6 Kathryn Albertson International Center
- 10 Strahorn Hall
- 12 Boone Science Hall
- 13 Covell Hall
- 20 N.L. Terteling Library
- 25 West Hall: Center for Physician Assistant Studies
- 31 Cruzen-Mur